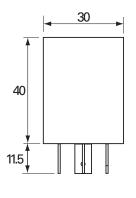

#### Technical Drawing (not to scale)

## **Specification**

| Type<br>Voltage<br>Current<br>Timing<br>Housing<br>Temperature<br>Protection<br>Terminals | Pulse timer relay<br>24 volt dc<br>10/15 amp<br>±10%<br>Nylon PA6.6<br>-40°C to +80°C<br>IP54<br>5 x 6.3mm and 1 x 2.8mm lucar, tinned brass |
|-------------------------------------------------------------------------------------------|----------------------------------------------------------------------------------------------------------------------------------------------|
| Terminals<br>Weight                                                                       | 5 x 6.3mm and 1 x 2.8mm lucar, tinned brass 40q                                                                                              |
| Dimensions                                                                                | I 30 x w 30 x h 40mm (excluding terminals)                                                                                                   |