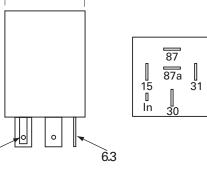

#### Terminal designation:

- 15 (4) Switched +ve
- In (1) Not used
- 31 (6) Ground
- 30 (2) +ve supply
- 87 (8) Normally Open Contact
- 87a (5) Normally Closed Contact

NB. Non interuptable, further pulses to 15 ignored during timer period.

#### Technical Drawing (not to scale)

## **Specification**

| Type<br>Voltage<br>Current<br>Timing<br>Housing<br>Temperature<br>Protection<br>Terminals | Pulse timer relay<br>24 volt dc<br>10/15 amp<br>±10%<br>Nylon PA6.6<br>-40°C to +80°C<br>IP54<br>5 x 6.3mm and 1 x 2.8mm lucar, tinned brass |
|-------------------------------------------------------------------------------------------|----------------------------------------------------------------------------------------------------------------------------------------------|
| Terminals<br>Weight                                                                       | 5 x 6.3mm and 1 x 2.8mm lucar, tinned brass 40q                                                                                              |
| Dimensions                                                                                | I 30 x w 30 x h 40mm (excluding terminals)                                                                                                   |