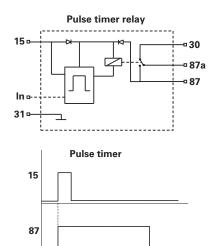

## Part No. 0-741-20 to 39

Programmed pulse timer relay, 24 volt, individually programmed 'PIC' controlled timer.

#### Terminal designation:

- 15 (4) Switched +ve
- In (1) Not used
- 31 (6) Ground
- 30 (2) +ve supply
- 87 (8) Normally Open Contact
- 87a (5) Normally Closed Contact

NB. Non interuptable, further pulses to 15 ignored during timer period.